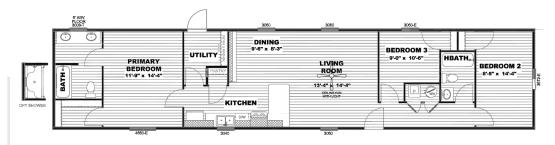

BH | 16x72 | 3 BED



#### **Features**

- Standard ceiling fan in Living Room
- 2" mini blinds throughout
- Utility room with door and wire shelf
- 30" doors throughout
- Double sink vanity in Primary Bathroom
- Ample kitchen storage
- Designated dining space
- · Large eat-in Island
- Built-in desk with base cabinets
   (Available on 60' model only)

\*Factory Select Interior colors only\*



## Available Options Select From The List Below

## VINYL SIDING COLOR

- Mist
- ☐ Flint
- Clay
- Cypress

## SMART PANEL COLOR

- Stone Lion
- Barn Red
- Alabaster
- ☐ City Scape
- ☐ Iron Ore
- Argos
- Waterloo

## ADDITIONAL OPTIONS

- Wind Zone 1
- Wind Zone 2
- Shower only in Primary Bath

# SELECT

SERIES

Select One of the Available Floorplan Options Below





#### SEL16723AH | 16x72 | 3 BED



#### SEL16723FH | 16x72 | 3 BED



### SEL16723IH | 16x72 | 3 BED





#### **Features**

- Standard ceiling fan in Living Room
- · 2" mini blinds throughout
- · Utility room with door and wire shelf
- 30" doors throughout
- Double sink vanity in Primary Bathroom
- · Ample kitchen storage

\*Factory Select Interior colors only\*

### **Available Options**

Select From The List Below

| VINVI | CIDING | COL |  |
|-------|--------|-----|--|

- Mist 🔲 Clay
- ☐ Flint ☐ Cypress

#### **SMART PANEL COLOR**

- **Stone Lion** □ Barn Red
- Alabaster City Scape
- 🔲 Iron Ore 🔲 Argos
- Waterloo

#### **ADDITIONAL OPTIONS**

- ☐ Wind Zone 1
- ☐ Wind Zone 2
- Shower only in Primary Bath