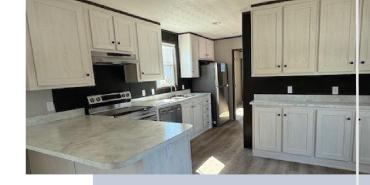

#### **Features**

- Standard ceiling fan in Living Room
- 2" mini blinds throughout
- Utility room with door and wire shelf
- 30" doors throughout
- Double sink vanity in Primary Bathroom
- Ample kitchen storage
- Designated dining space
- · Large eat-in Island
- Built-in desk with base cabinets
   (Available on 60' model only)

#### **Features**

- Standard ceiling fan in Living Room
- · 2" mini blinds throughout
- · Utility room with door and wire shelf
- 30" doors throughout
- Double sink vanity in Primary Bathroom
- · Ample kitchen storage