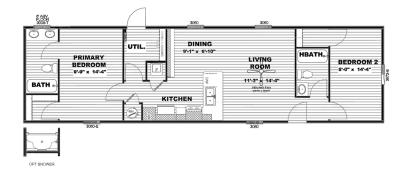

# SELECT

SERIES

Select One of the Available Floorplan Options Below

31SEL16722SH | 16x72 | 2 BED

SEL16723BH | 16x72 | 3 BED