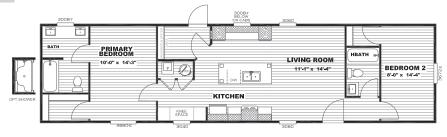

# SELECT

SERIES

Select One of the Available Floorplan Options Below

31SEL16722SH | 16x72 | 2 BED

SEL16723BH | 16x72 | 3 BED