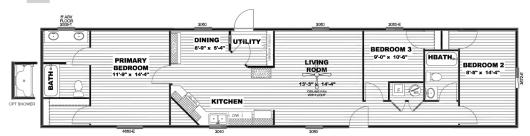

es**

- Standard ceiling fan in Living Room
- 2" mini blinds throughout
- Utility room with door and wire shelf
- 30" doors throughout
- Double sink vanity in Primary Bathroom
- Ample kitchen storage
- Designated dining space
- · Large eat-in Island
- Built-in desk with base cabinets
   (Available on 60' model only)

\*Factory Select Interior colors only\*



## Available Options Select From The List Below

## VINYL SIDING COLOR

- Mist
- ☐ Flint
- Clay
- Cypress

## SMART PANEL COLOR

- Stone Lion
- Barn Red
- Alabaster
- ☐ City Scape
- ☐ Iron Ore
- Argos
- Waterloo

## ADDITIONAL OPTIONS

- Wind Zone 1
- Wind Zone 2
- Shower only in Primary Bath

# SELECT

SERIES

Select One of the Available Floorplan Options Below





#### SEL16723AH | 16x72 | 3 BED



#### SEL16723FH | 16x72 | 3 BED



### SEL16723IH | 16x72 | 3 BED





#### **Features**

- Standard ceiling fan in Living Room
- · 2" mini blinds throughout
- · Utility room with door and wire shelf
- 30" doors throughout
- Double sink vanity in Primary Bathroom
- · Ample kitchen storage

\*Factory Select Interior colors only\*

### **Available Options**

Select From The List Below

| VINVI | CIDING | COL |  |
|-------|--------|-----|--|

- Mist 🔲 Clay
- ☐ Flint ☐ Cypress

#### **SMART PANEL COLOR**

- **Stone Lion** □ Barn Red
- Alabaster City Scape
- 🔲 Iron Ore 🔲 Argos
- Waterloo

#### **ADDITIONAL OPTIONS**

- ☐ Wind Zone 1
- ☐ Wind Zone 2
- Shower only in Primary Bath