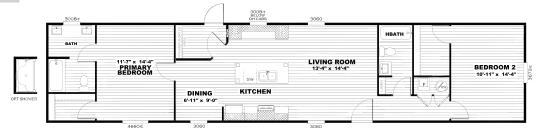

# SELECT

SERIES

Select One of the Available Floorplan Options Below

#### SEL16723AH | 16x72 | 3 BED