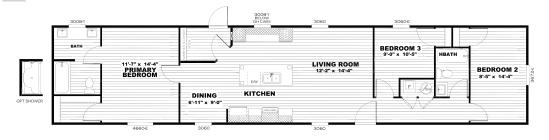

# SELECT

SERIES

Select One of the Available Floorplan Options Below





31SEL16722SH | 16x72 | 2 BED



SEL16723BH | 16x72 | 3 BED



#### **Features**

- Standard ceiling fan in Living Room
- 2" mini blinds throughout
- Utility room with door and wire shelf
- 30" doors throughout
- Double sink vanity in Primary Bathroom
- Ample kitchen storage
- Designated dining space
- · Large eat-in Island
- Built-in desk with base cabinets
   (Available on 60' model only)

\*Factory Select Interior colors only\*



## Available Options Select From The List Below

## VINYL SIDING COLOR

- Mist
- ☐ Flint
- Clay
- Cypress

## SMART PANEL COLOR

- Stone Lion
- Barn Red
- Alabaster
- ☐ City Scape
- ☐ Iron Ore
- Argos
- Waterloo

## ADDITIONAL OPTIONS

- Wind Zone 1
- Wind Zone 2
- Shower only in Primary Bath

# SELECT

SERIES

Select One of the Available Floorplan Options Below





#### SEL16723AH | 16x72 | 3 BED



#### SEL16723FH |