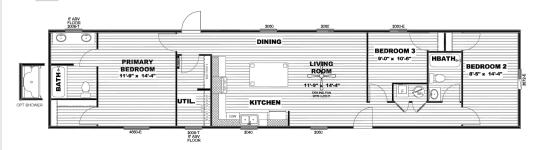

ving Room
- 2" mini blinds throughout
- Utility room with door and wire shelf
- 30" doors throughout
- Double sink vanity in Primary Bathroom
- Ample kitchen storage
- Designated dining space
- · Large eat-in Island
- Built-in desk with base cabinets
   (Available on 60' model only)

\*Factory Select Interior colors only\*



## Available Options Select From The List Below

## VINYL SIDING COLOR

- Mist
- ☐ Flint
- Clay
- Cypress

## SMART PANEL COLOR

- Stone Lion
- Barn Red
- Alabaster
- ☐ City Scape
- ☐ Iron Ore
- Argos
- Waterloo

## ADDITIONAL OPTIONS

- Wind Zone 1
- Wind Zone 2
- Shower only in Primary Bath

# SELECT

SERIES

Select One of the Available Floorplan Options Below





#### SEL16723AH | 16x72 | 3 BED



#### SEL16723FH | 16x72 | 3 BED



### SEL16723IH | 16x72 | 3 BED





#### **Features**

- Standard ceiling fan in Living Room
- · 2" mini blinds throughout
- · Utility room with door and wire shelf
- 30" doors throughout
- Double sink vanity in Primary Bathroom
- · Ample kitchen storage

\*Factory Select Interior colors only\*

### **Available Options**

Select From The List Below

| VINVI | CIDING | COL |  |
|-------|--------|-----|--|

- Mist 🔲 Clay
- ☐ Flint ☐ Cypress

#### **SMART PANEL COLOR**

- **Stone Lion** □ Barn Red
- Alabaster City Scape
- 🔲 Iron Ore 🔲 Argos
- Waterloo

#### **ADDITIONAL OPTIONS**

- ☐ Wind Zone 1
- ☐ Wind Zone 2
- Shower only in Primary Bath