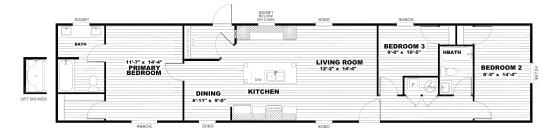

# SELECT

SERIES

Select One of the Available Floorplan Options Below

31SEL16722SH | 16x72 | 2 BED

SEL16723BH | 16x72 | 3 BED