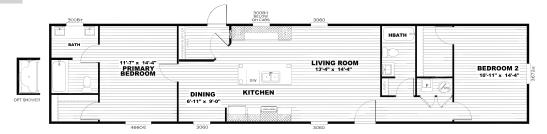

# SELECT

SERIES

Select One of the Available Floorplan Options Below

31SEL16722SH | 16x72 | 2 BED

SEL16723BH | 16x72 | 3 BED