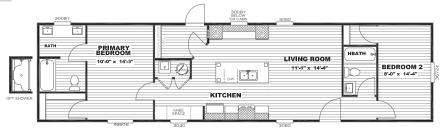

# SELECT

SERIES

Select One of the Available Floorplan Options Below

31SEL16722SH | 16x72 | 2 BED

SEL16723BH | 16x72 | 3 BED